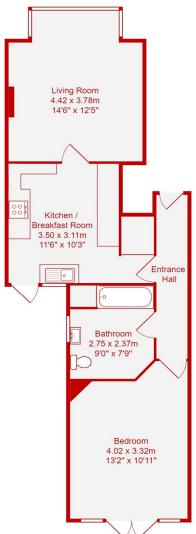

GFF 303 Ditchling Road, Brighton, BN1 6JJ

Total Area: 55.0 m<sup>2</sup> ... 592 ft<sup>2</sup> All measurements are approximate and for display purposes only.

## SUMMARY OF ACCOMMODATION

Ground Floor: Communal Entrance Hall with stairs to first floor & door to: Inner Hallway \* Lovely Lounge with bay window to front and Parquet flooring Double Bedroom with French doors and decorative windows to rear fireplace \* Spacious Bathroom with white suite, part tiled walls and double glazed window \* Spacious Kitchen fitted with ample base and wall mounted store cupboards, integrated gas hob with extractor hood over and oven, double glazed door to rear garden with lawn, patio area and rear access.