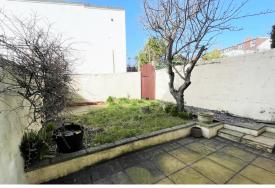

## SUMMARY OF ACCOMMODATION

Ground Floor: Communal Entrance Hall with stairs to first floor & door to: Inner Hallway \* Lovely Lounge with bay window to front and Parquet flooring Double Bedroom with French doors and decorative windows to rear fireplace \* Spacious Bathroom with white suite, part tiled walls and double glazed window \* Spacious Kitchen fitted with ample base and wall mounted store cupboards, integrated gas hob with extractor hood over and oven, double glazed door to rear garden with lawn, patio area and rear access.