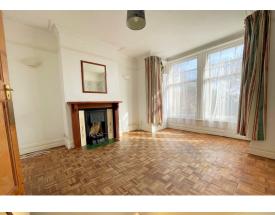

## SUMMARY OF ACCOMMODATION

Ground Floor: Communal Entrance Hall with stairs to first floor & door to: Inner Hallway \* Lovely Lounge with bay window to front and Parquet flooring Double Bedroom with French doors and decorative windows to rear fireplace \* Spacious Bathroom with white suite, part tiled walls and double glazed window \* Spacious Kitchen fitted with ample base and wall mounted store cupboards, integrated gas hob with extractor hood over and oven, double glazed door to rear garden with lawn, patio area and rear access.