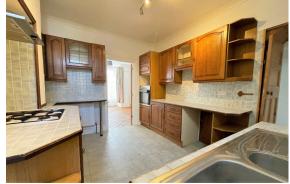

## SUMMARY OF ACCOMMODATION

Ground Floor: Communal Entrance Hall with stairs to first floor & door to: Inner Hallway \* Lovely Lounge with bay window to front and Parquet flooring Double Bedroom with French doors and decorative windows to rear fireplace \* Spacious Bathroom with white suite, part tiled walls and double glazed window \* Spacious Kitchen fitted with ample base and wall mounted store cupboards, integrated gas hob with extractor hood over and oven, double glazed door to rear garden with lawn, patio area and rear access.